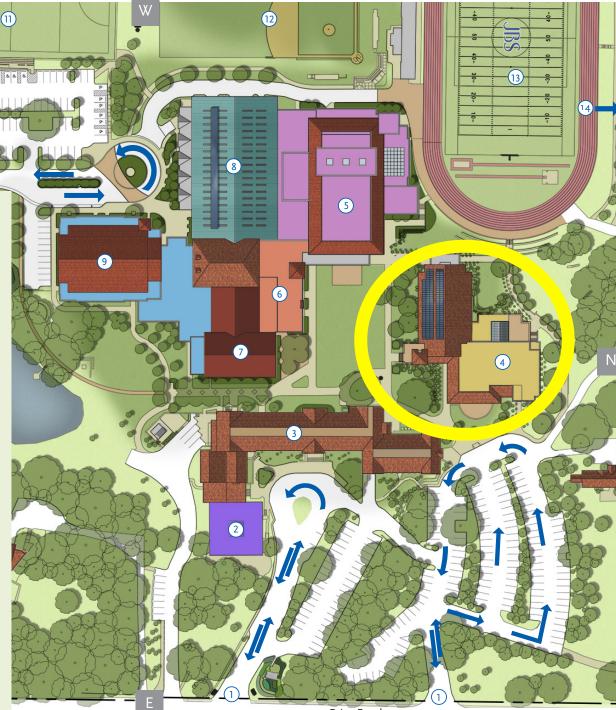

## John Burroughs School Campus

**For GPS directions to Price Road entrance:** 755 South Price Road, St. Louis, MO 63124 **For GPS directions to Clayton Road entrance:** 9243 Clayton Road, St. Louis, MO 63124

The blue arrows in the Price Road and Clayton Road parking lots indicate traffic flow during student drop off and pick up.

- 1 Price Road Entrances and Parking Lots
- 2 Kuehner Fine Arts Building and Kuehner Gallery
- 3 Brauer Building and Schnuck Wing
- 4 Science, Technology and Research Building
- 5 Haertter Performing Arts Center
- 6 Cissel Center Commons
- 7 Cissel Center Natatorium
- 8 Cissel Center Olin Field House
- 9 Taylor Family Athletic Center
- 10 Clayton Road Entrance and Parking Lot
- 11 Field Hockey Field
- 12 McConnell Field
- 13 Leland Field and Keefer Track
- 14 Beckman Field and Lee Tennis Complex